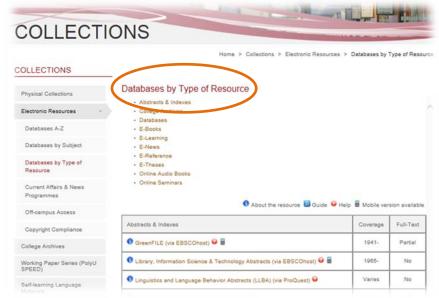

## From the tool bar, select Collections $\rightarrow$ Electronic Resources

You can browse the electronic resources by A-Z, Subject or Type of Resource

### More information you can look at

From any of the lists, you may see the following icons which provide more information on the electronic resources when you click on it.