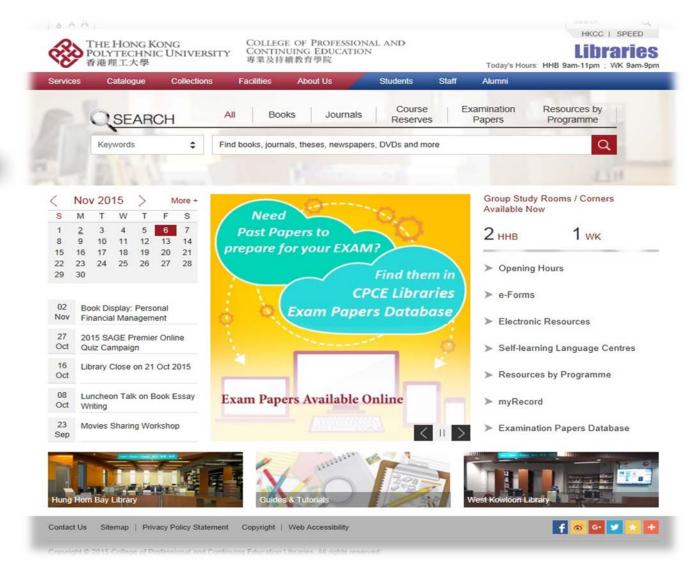

# Go to CPCE Libraries Home Page <a href="http://weblib.cpce-polyu.edu.hk">http://weblib.cpce-polyu.edu.hk</a>