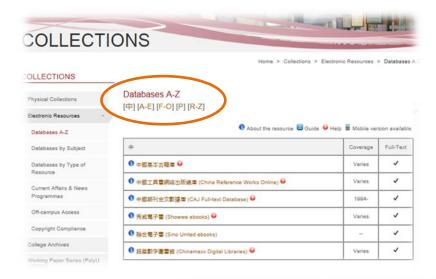

### More information you can look at

From any of the lists, you may see the following icons which provide more information on the electronic resources when you click on it.

#### About the resource

Provide a description of the resource and the subject areas it covers.

#### Guide

Provide information on how to use the resource.

#### Help

version.

FAQ provided by the vendor.

**Subject Coverage**Shows what subjects the resource covers.

**Mobile Version**The resource has mobile

For enquiries, please call us at 3746 0850 (Hung Hom Bay Library) 3746 0860 (West Kowloon Library) or email us <a href="mailto:pflib@cpce-polyu.edu.hk">pflib@cpce-polyu.edu.hk</a>.