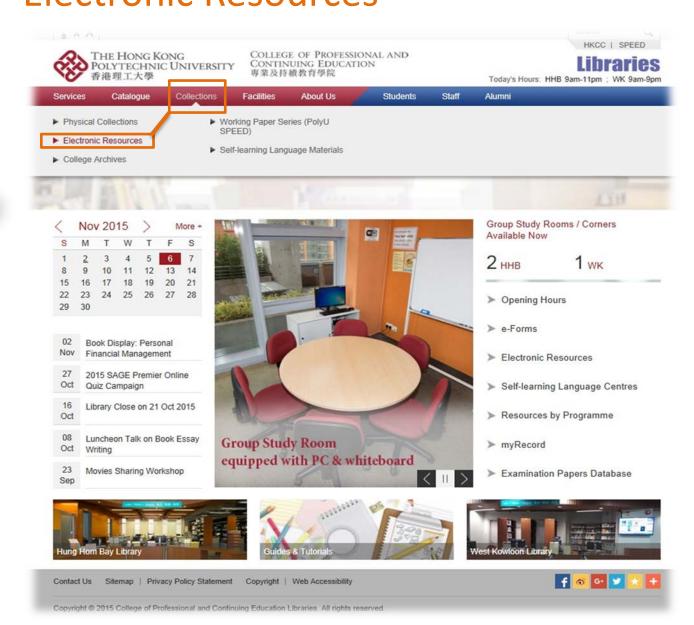

## From the tool bar, select Collections $\rightarrow$ Electronic Resources

You can browse the electronic resources by A-Z, Subject or Type of Resource