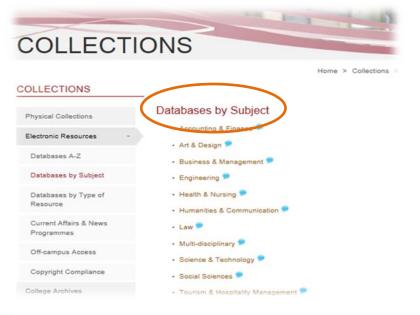

## From the tool bar, select Collections $\rightarrow$ Electronic Resources

You can browse the electronic resources by A-Z, Subject or Type of Resource