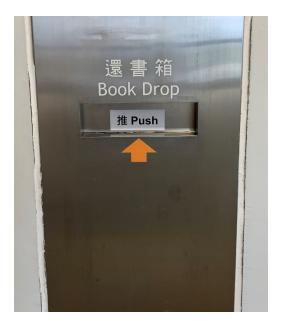

## Book Drop (located outside library)

- HHB -10/F & WK 5/F
- Inter-campus Return
   (for Books of HHB & WK Libraries ONLY)
- Not accept:
  - ➤Books of other libraries