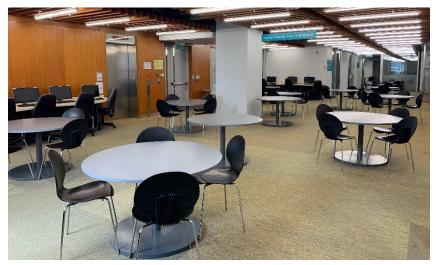

### Group Study Rooms / Outdoor Seating

- HHB: 7 rooms and 30 outdoor seating
- WK: 17 rooms
- Room Capacity: 4 12 people\*
- Equipped with PC and whiteboard

\* In view of the pandemic situation, restriction on the number of persons allowed is subject to change.