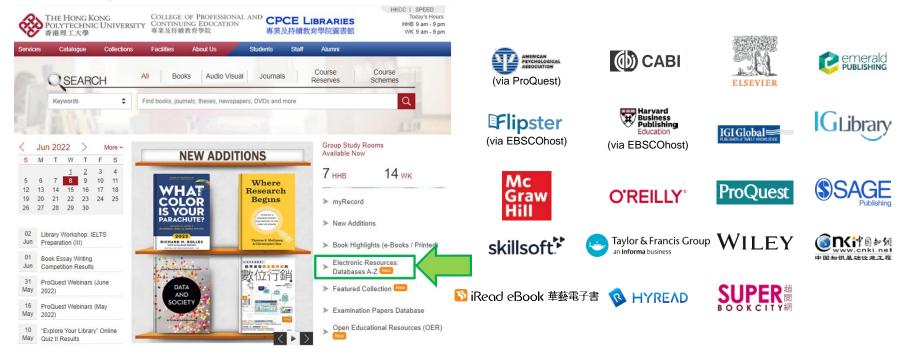

## Library Website

#### http://weblib.cpce-polyu.edu.hk/

# Library Website (cont.)

- <u>Services</u>
- <u>Catalogue (OneSearch)</u>
- Collections
- Facilities
- <u>New Additions</u>
- Electronic Resources
- Latest Library News
- Group Study Rooms Availability

#### **Collection Figures**

- More than 488,000+ items (as at June 2022)
- **Material Types**
- Books
- Course Reserves
- Serials
- Newspapers
- Audio Visual Materials (AV)

- Electronic Resources (ER):
  - e-Books, e-Journals & e-Databases
- Self-learning Language Materials

## **Electronic Resources**

 Over 100 databases, 230,000+ e-Books/ e-Textbooks/ e-Reference books/ 100,000+ full-text e-Journals