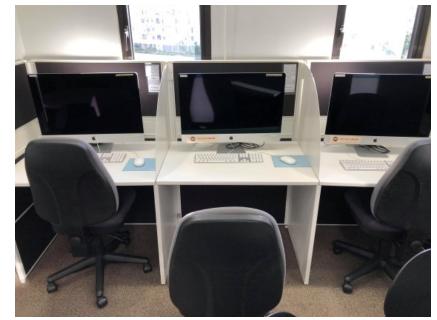

## Workstations

#### Workstations

- Over 300 network workstations
- 6 iMacs (HHB x 3, WK x 3)