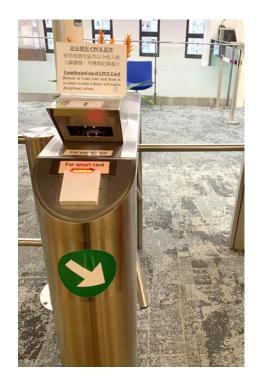

# **Use of CPCE Libraries**

- Enter by Student Card
- Student card is NON-TRANSFERABLE
- Borrowing or lending of student card will lead to disciplinary action