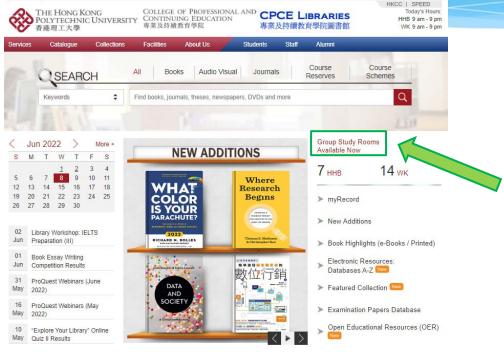

### Group Study Rooms / Outdoor Seating

- HHB: 7 rooms and 30 outdoor seating
- WK: 17 rooms
- Room Capacity: 4 12 people\*
- Equipped with PC and whiteboard

\* In view of the pandemic situation, restriction on the number of persons allowed is subject to change.

# **Group Study Rooms Booking**

CPCE Facilities iBooking System

\* Booking anywhere at anytime\* 2-Day advance booking