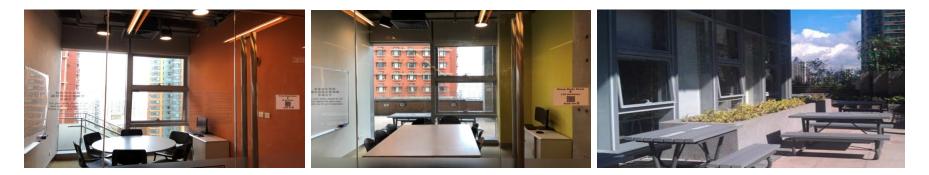

### Group Study Rooms / Outdoor Seating

- HHB: 7 rooms and 30 outdoor seating
- WK: 17 rooms
- Room Capacity: 4 12 people\*
- Equipped with PC and whiteboard

\* In view of the pandemic situation, restriction on the number of persons allowed is subject to change.