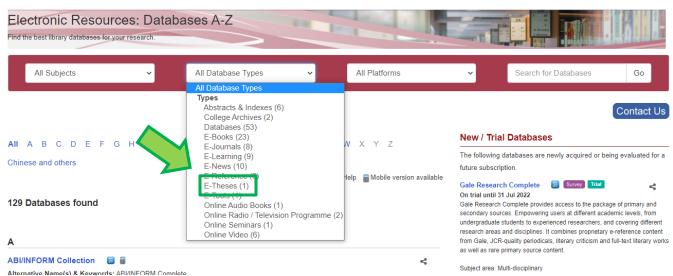

## E-Resources: Databases A-Z

| All Subjects 🗸 | All Database Types | ~ | All Platforms | ~ | Search for Databases | Go |
|----------------|--------------------|---|---------------|---|----------------------|----|
|                |                    |   |               |   |                      |    |

#### ALLA B C D F F G H I J K I M N O P O R S T U V W X Y 7

#### Chinese and others

🚍 Guide 🛛 🚱 Help 🗧 Mobile version available

4

~

#### 143 Databases found

#### New / Trial Databases

The following databases are newly acquired or being evaluated for a future subscription.