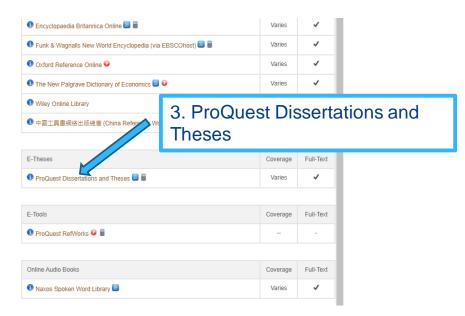

### **Electronic Dissertations & Theses**

Over 21,000+ business-related full-text doctoral dissertations and master's theses from the ProQuest