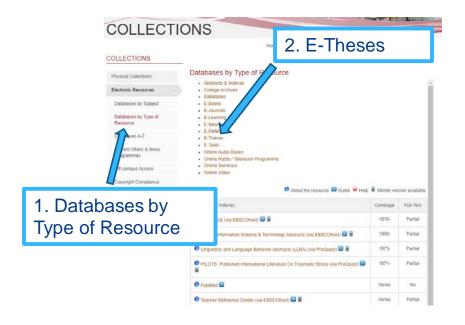

# E-Resources: Search by Subject

Home > Collections > Electronic Resources > Databases by Subject

#### Databases by Subject **Physical Collections** · Accounting & Finance Electronic Resources Art & Design Databases by Subject · Business & Management Databases by Type of · Construction and Environment Resource Engineering Databases A-7 Health & Nursing Current Affairs & News · Humanities & Communication Programmes Law Off-campus Access Multi-disciplinary Copyright Compliance Science & Technology College Archives Social Sciences · Tourism & Hospitality Management Working Paper Series (PolyU SPEED & HKCC)

#### Databases by Type of Resource

- Abstracts & Indexes
- College Archives
- Databases
- E-Books
- E-Journals
- E-Learning
- E-News
- E-Reference
- · E-Theses
- E-Tools
- · Online Audio Books
- Online Seminars