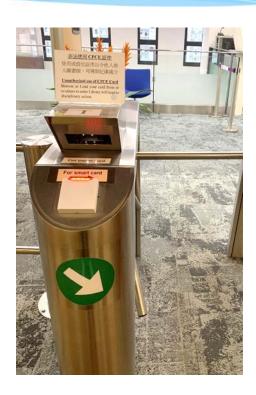

#### 非法使用 CPCE 証件

使用或借出証件以令他人進 人圖書館,可導致紀律處分

#### Unauthorised use of CPCE Card

Borrow or Lend your card from or to others to enter Library will lead to disciplinary action.