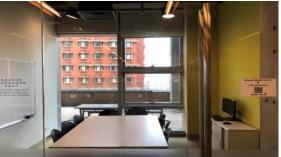

### Group Study Rooms / Outdoor Seating

- HHB: 7 rooms and 30 outdoor seating
- WK: 17 rooms
- Room Capacity: 4 16 people
- Equipped with PC and whiteboard

# Group Study Rooms Booking

- \* Booking anywhere at anytime
- \* 2-Day advance booking

CPCE Facilities iBooking System