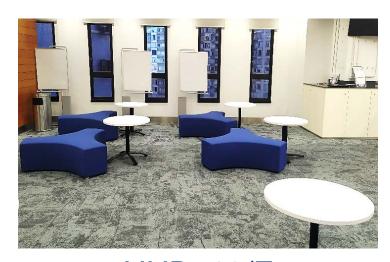

### Group Study Rooms / Outdoor Seating

- HHB: 7 rooms and 30 outdoor seating
- WK: 17 rooms
- Room Capacity: 4 16 people
- Equipped with PC and whiteboard

# Group Study Rooms Booking

- \* Booking anywhere at anytime
- \* 2-Day advance booking

CPCE Facilities iBooking System