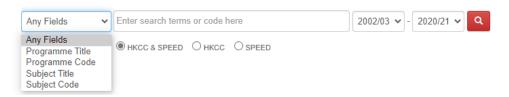

#### **BROWSE**

The Database holds all the HKCC past examination papers since 2002/03 and SPEED past examination papers of pertaining programmes since 2003/04. Please select the examination papers by Programmes or Subjects. For copyright reasons, the Database is solely for the use of CPCE staff and students.