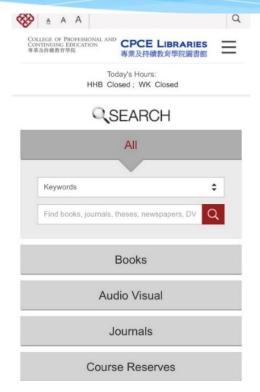

# Library Website

Mobile Version

http://weblib.cpce-polyu.edu.hk/

# Library Website (cont.)

- Services
- Catalogue (OneSearch)
- Collections
- Facilities
- New Additions
- Electronic Resources
- Latest Library News
- Group Study Rooms Availability