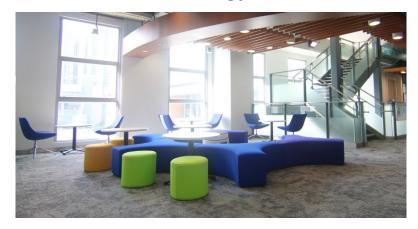

### Group Study Rooms / Outdoor Seating

- HHB: 7 rooms and 30 outdoor seating
- WK: 17 rooms
- Room Capacity: 4 16 people
- Equipped with PC and whiteboard

# Group Study Rooms Booking

- \* Booking anywhere at anytime
- \* 2-Day advance booking

CPCE Facilities iBooking System