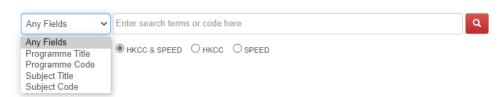

#### **BROWSE**

Programme

Subject

The CPCE Course Schemes Database, produced by the CPCE Libraries, provides a description of the aims, structure, outline curriculum and subject syllabuses of the programmes offered by the Hong Kong Community College (HKCC) and pertaining programmes offered by the School of Professional Education and Executive Development (SPEED). The database will be continuously updated with newly received course schemes.

For copyright reasons, the CPCE Course Schemes Database is solely for the use of CPCE staff and students for private study and research.

To facilitate access, the database is full-text searchable using keywords in English, as well as indexed fields including subject title, subject code, programme title, programme code, and department. Images of course schemes are in PDF format. Viewing requires Adobe Acrobat Reader. Download Acrobat Reader if necessary.