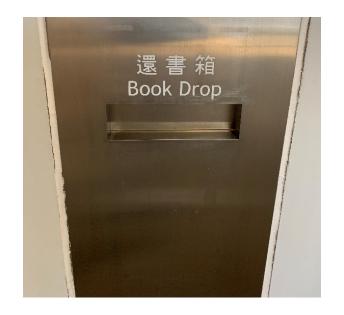

## Book Drop (located outside library)

- HHB -10/F & WK 5/F
- Inter-campus Return
   (for Books of HHB & WK Libraries ONLY)
- Not accept:
  - **≭**Books of other libraries