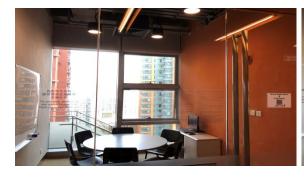

### Group Study Rooms / Outdoor Seating

- HHB: 7 rooms and 30 outdoor seating
- WK: 17 rooms
- Room Capacity: 4 16 people
- Equipped with PC and whiteboard

# Group Study Rooms Booking

- \* Booking anywhere at anytime
- \* 2-Day advance booking

CPCE Facilities iBooking System