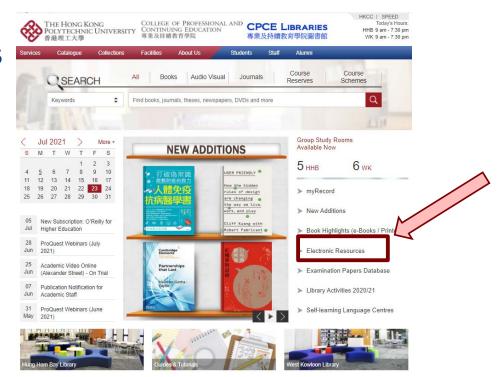

# Library Website

Mobile Version

http://weblib.cpce-polyu.edu.hk/

# Library Website (cont.)

- Services
- Catalogue (OneSearch)
- Collections
- Facilities
- New Additions
- Electronic Resources
- Latest Library News
- Group Study Rooms Availability