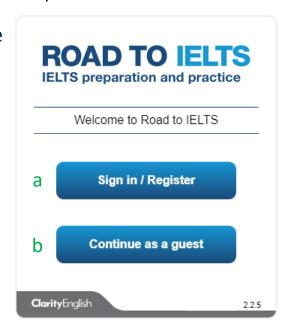

## **Getting Started**

- 1) Select "Sign in/ Register" or "Continue as a guest".
  - a) "Sign in/ Register": with progress report
  - b) "Guest": no progress report