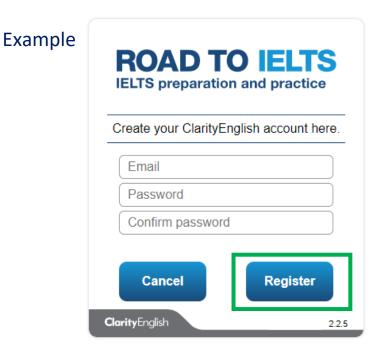

3) Enter the email address, password and then click "Register".

4) After creating an account, users are able to keep track on their progress.